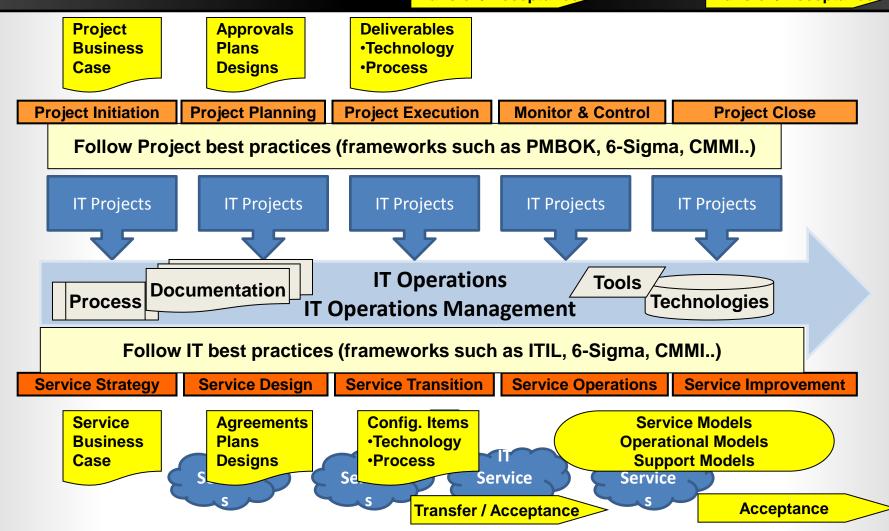

# Comparing Lifecycles - 1

## **Project Management**

PMBOK Project Lifecycle

**Project Initiation** 

**Project Planning** 

**Project Execution** 

**Project Monitor & Control** 

**Project Close** 

## IT Service Management

ITIL Service Lifecycle

**Service Strategy** 

**Service Design** 

**Service Transition** 

**Service Operations** 

**Service Improvement** 

# Comparing Lifecycles - 2

# Project Management PMBOK Project Lifecycle

# IT Service Management ITIL Service Lifecycle

## Identifying Integration Points

Transfer / Acceptance Transfer / Acceptance