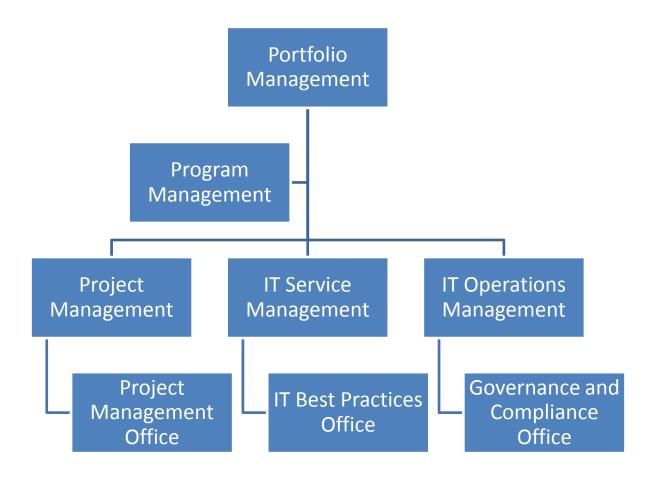

## Governance

•A Service Management approach requires intense integration, co-ordination and prioritization of activities and projects

 Without governance, you are "penny wise and pound foolish"

## Governance